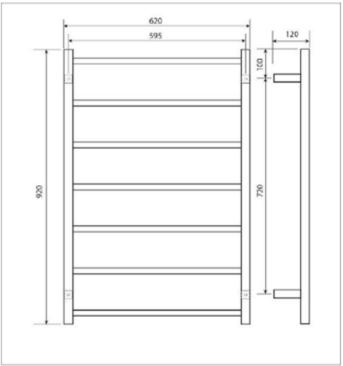

## **Black Satin 7 bar ROUND**

Product code: HTR-TR0701MBL 620(w) x 920(h) x 120(d) mm