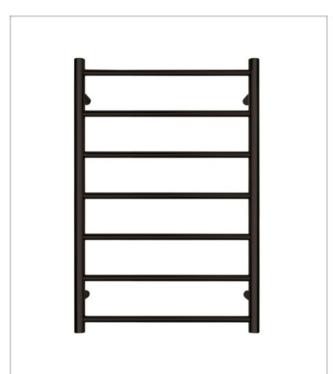

## **Black Satin 7 bar ROUND**

Product code: HTR-TR0701MBL 620(w) x 920(h) x 120(d) mm

## **Features:**

7 bars ● Black satin finish ● High grade stainless steel ● Left & right hand cable options ● Fixing kit includes diamond drill bit

Leas are at 100mm vertical centres from manufacturing defects top & bottom